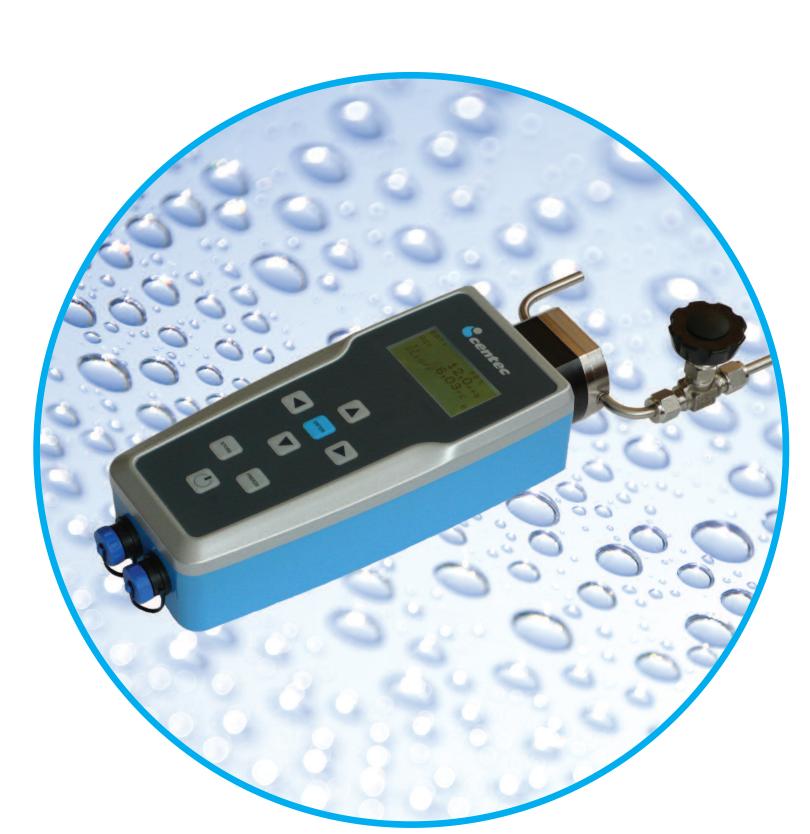

Innovation. Dedication. Centec.

High Precision Sensors.

For Process and Laboratory Environments.

Measurement technology for most efficient manufacturing.

- OXYTRANSoxygen in liquids and gases
- CARBOTECdissolved carbon dioxide
- RHOTECconcentration by density
- SONATECconcentration by sound velocity
- COMBITECdensity and sound velocity sensing