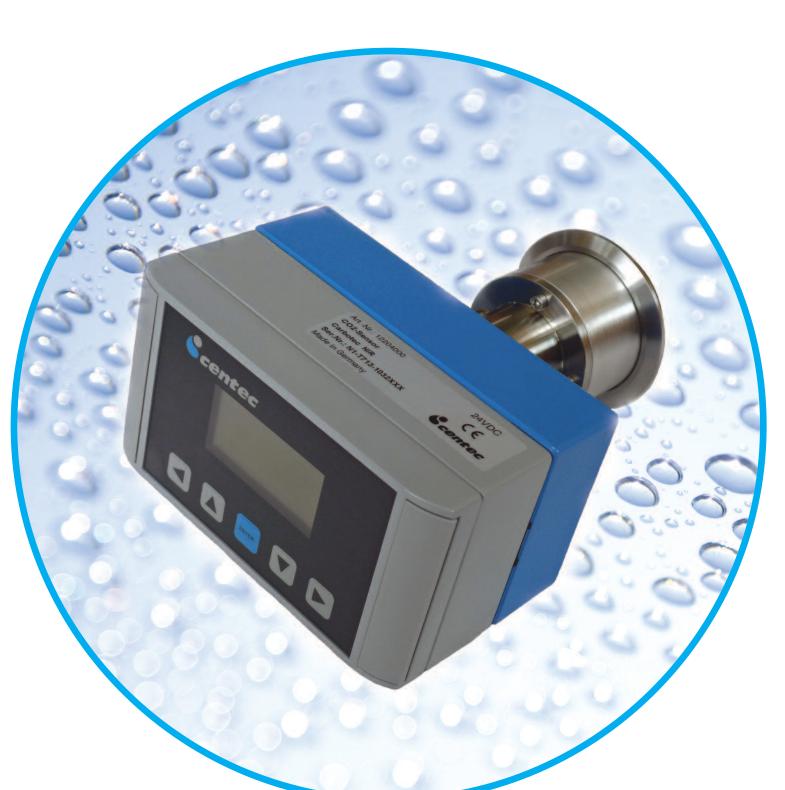

Innovation. Dedication. Centec.

High Precision Sensors.

For Process and Laboratory Environments.

Measurement technology for most efficient manufacturing.

- OXYTRANSoxygen in liquids and gases
- CARBOTECdissolved carbon dioxide
- RHOTECconcentration by density
- SONATECconcentration by sound velocity
- COMBITECdensity and sound velocity sensing